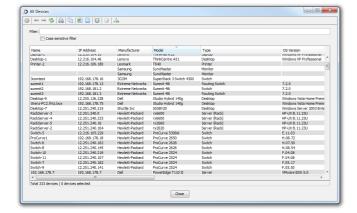

#### **Discovery**

- Take inventory of your network without installing proprietary agents
- Scan computers running Windows, Linux, IBM AIX, HP-UX, Sun Solaris and Mac OS X
- JDisc Discovery is not limited to certain manufacturers or types of devices
- Determine detailed hardware information such as model, manufacturer, serial number, disks, processors, memory modules, video adapters etc.
- JDisc Discovery displays installed software, patches, drivers and services in addition to operating system version and patch level
- Identify Oracle data base servers as well as the active database instances
- JDisc Discovery detects and displays the relationship between virtual systems and physical hosts running VMware, Microsoft HyperV, Sun Solaris zones, HP Integrity Virtual Machines, Xen or Oracle VM Server
- Discover product ids and license keys for many Microsoft applications
- Organize your IT related documents such as support contracts, user manuals, or operating instructions

#### Reporting

- More than 20 standard reports show device details, IP networks, Active Directory objects and Windows domains
- · Create your own reports with JDisc Discovery's custom reporting .
- · Export reports in Microsoft Excel or CSV format
- · Restrict reports to device groups