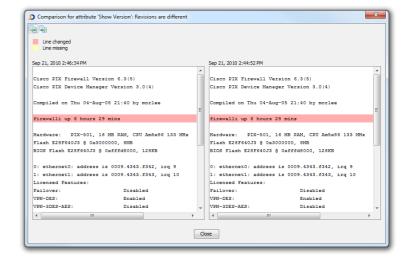

### **Customization Options**

- · Create your own custom reports
- Define your own custom attributes and either edit them manually or collect them by executing system commands or your own scripts
- Collect files from Windows and Unix computers
- · Collect the output from system commands
- · Execute your own scripts and store the output
- Keep a history of collected information and compare it with previous