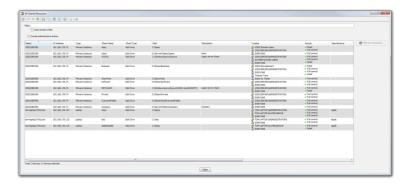

#### **Permissions**

- Documentation of network shares are an essential information for your rights management.
- Network share reports display also all directly associated users and user groups along with their access permissions.
- List of all users and their permisions regardless whether they have been assigned directly or by a group membership.

#### Reporting

- The shared resources report displays all shared network drives that are accessible by a selected user
- The shared drives are grouped by server/pc and also include the permissions for each shared resource.