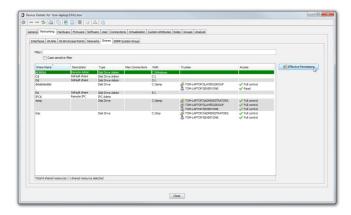

#### **Permissions**

- Documentation of network shares are an essential information for your rights management.
- Network share reports display also all directly associated users and user groups along with their access permissions.
- List of all users and their permisions regardless whether they have been assigned directly or by a group membership.

#### **Network Shares**

- · A list of all shared resources on any computers.
- For each computer there is a list of shared resources together with user and user group permissions.