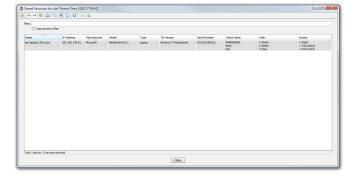

#### Reporting

- The shared resources report displays all shared network drives that are accessible by a selected user
- The shared drives are grouped by server/pc and also include the permissions for each shared resource.