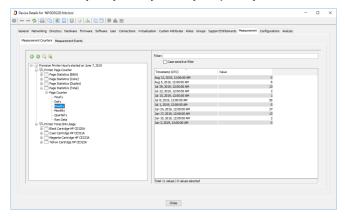

#### **Windows Devices**

JDisc Discovery can collect any set of Windows Perfmon counters. A template defines which counters are part of the current configuration.

JDisc Discovery can also aggregate the values and show hourly, daily, weekly, monthly and quarterly statistics about min, max and average values.

Define individual templates for Windows. A template may contain any counter offered by the Windows Perfmon infrastructure. Deploy any number of templates to a device.