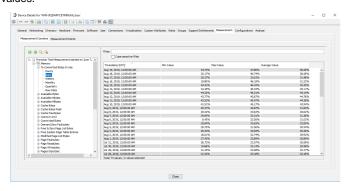

#### **Windows Devices**

JDisc Discovery can collect any set of Windows Perfmon counters. A template defines which counters are part of the current configuration.

JDisc Discovery can also aggregate the values and show hourly, daily, weekly, monthly and quarterly statistics about min, max and average values.

#### **Software Usage Tracking**

Displays the list of all process started and stopped events together with its duration, CPU time for kernel and user, the process parameter, and the path.