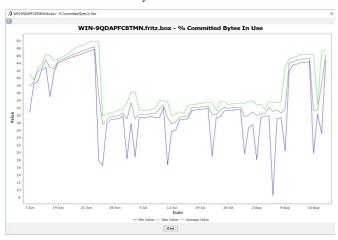

The built in interactive line charts graphically visualize the usage over time. Peaks and lows can easily be identified.

#### **Windows Devices**

JDisc Discovery can collect any set of Windows Perfmon counters. A template defines which counters are part of the current configuration.

JDisc Discovery can also aggregate the values and show hourly, daily, weekly, monthly and quarterly statistics about min, max and average values.